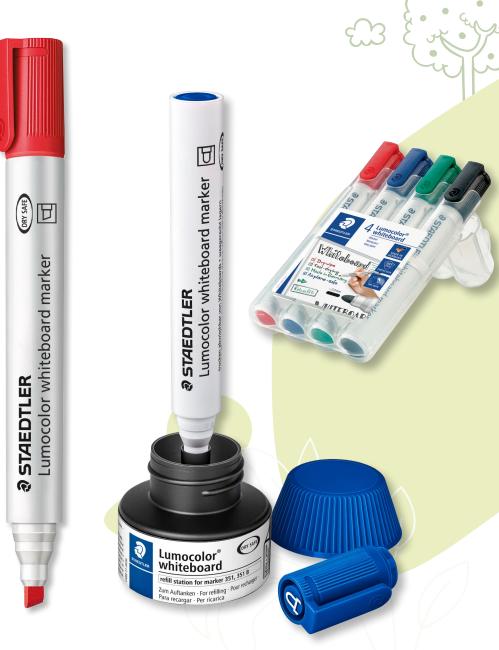

# **Refill stations**

**REFILL** your markers and highlighters and avoid sending them to landfill.

FRIENDLY

MADE IN YNAM930

**STAEDTLER** Textsurfer classic

և DRY SAFE **STAEDTLER** permanent

- Plastic packaging to be eliminated by the end of 2025
- All cardboard boxes made from +80% recycled material by end-2022
- All STAEDTLER plastic 'stand-up' wallets now made from minimum of 75% rPET
- All PVC boxes to move to PP by 2024
- Lumocolor markers (pen barrels) made from +97% recycled plastic by end-2023
- Fineliner, other markers & highlighters made from +97% recycled plastic by end-2025