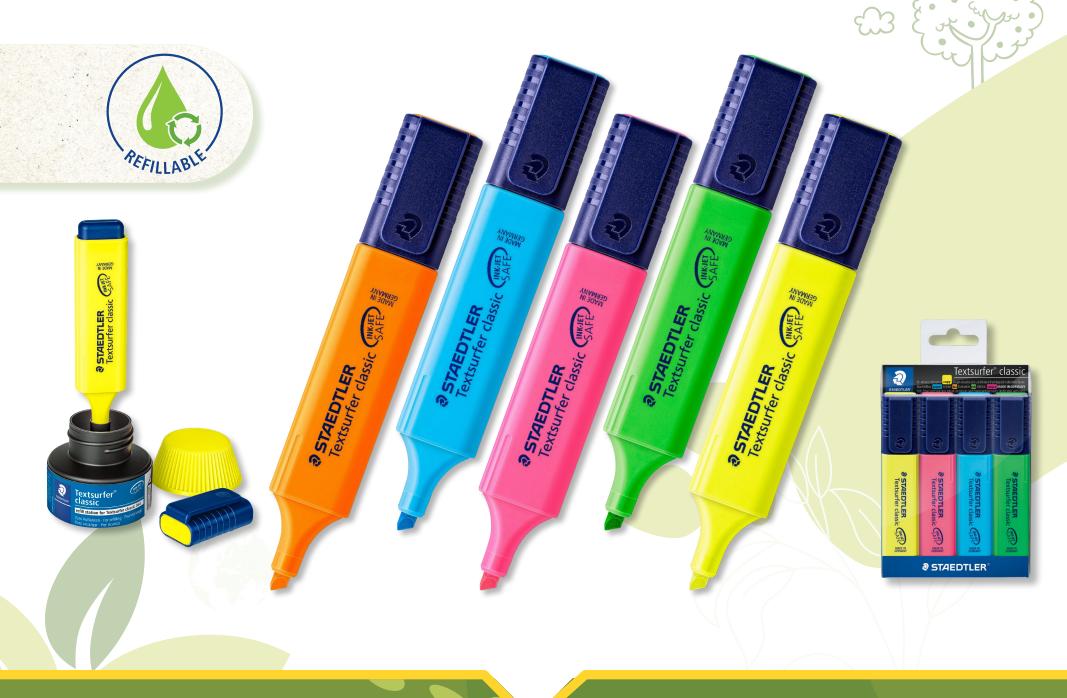

### RETHINK, REFILL, REUSE

LUMOCOLOR® MARKERS AND MARKER PENS & TEXTSURFER HIGHLIGHTERS ARE NOW refillable

## Textsurfer

highlights the friendliness to nature

# **Refill stations**

**REFILL** your markers and highlighters and avoid sending them to landfill.

FRIENDLY

MADE IN YNAM930

**STAEDTLER** Textsurfer classic

և DRY SAFE **STAEDTLER** permanent

- Plastic packaging to be eliminated by the end of 2025
- All cardboard boxes made from +80% recycled material by end-2022
- All STAEDTLER plastic 'stand-up' wallets now made from minimum of 75% rPET
- All PVC boxes to move to PP by 2024
- Lumocolor markers (pen barrels) made from +97% recycled plastic by end-2023
- Fineliner, other markers & highlighters made from +97% recycled plastic by end-2025