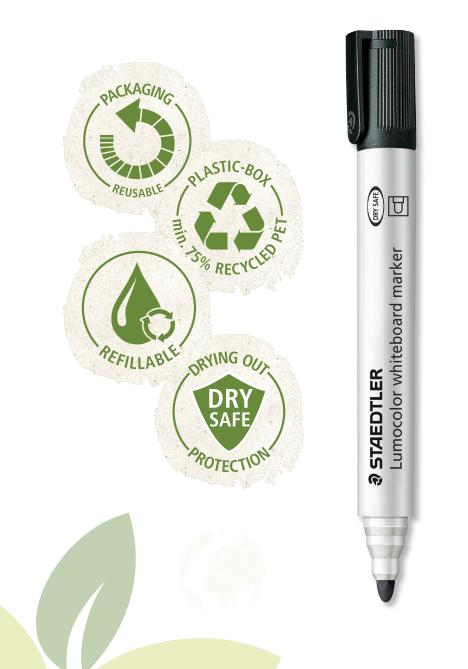

#### Lumocolor®

treats whiteboards and the environment well

Lumocolor Dermanent marker

© STREDTLER

Dernanentma

#### Lumocolor® permanently sustainable

# **Refill stations**

**REFILL** your markers and highlighters and avoid sending them to landfill.

FRIENDLY

MADE IN YNAM930

**STAEDTLER** Textsurfer classic

և DRY SAFE **STAEDTLER** permanent

- Plastic packaging to be eliminated by the end of 2025
- All cardboard boxes made from +80% recycled material by end-2022
- All STAEDTLER plastic 'stand-up' wallets now made from minimum of 75% rPET
- All PVC boxes to move to PP by 2024
- Lumocolor markers (pen barrels) made from +97% recycled plastic by end-2023
- Fineliner, other markers & highlighters made from +97% recycled plastic by end-2025