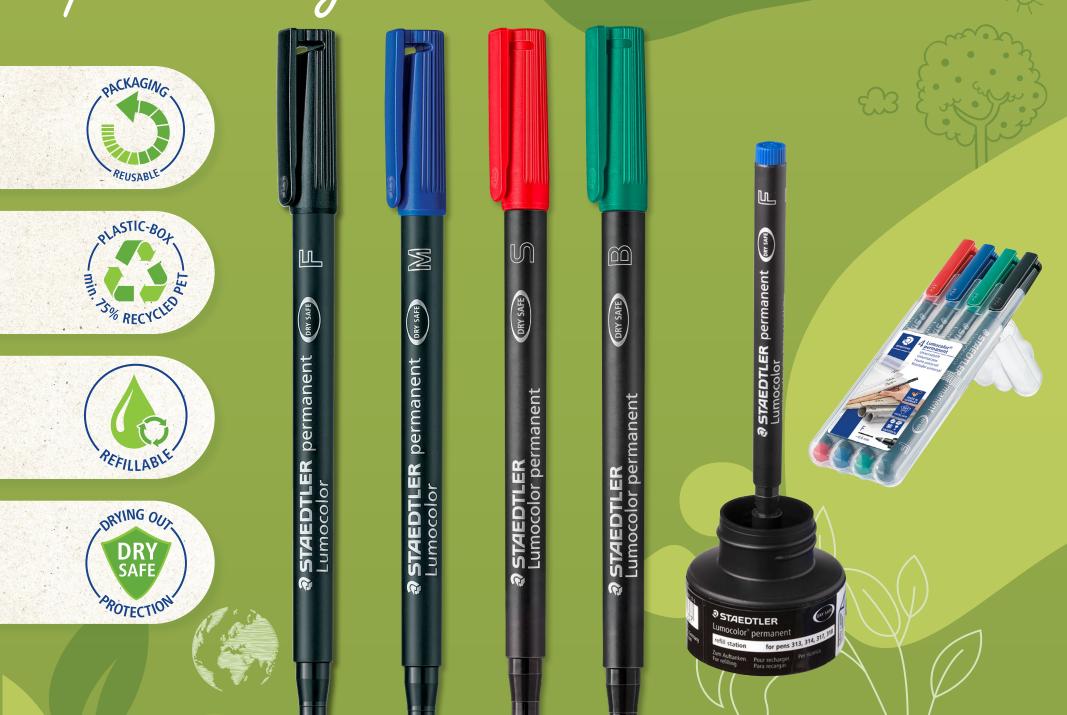

### RETHINK, REFILL, REUSE

LUMOCOLOR® MARKERS AND MARKER PENS & TEXTSURFER HIGHLIGHTERS ARE NOW refillable

## Lumocolor®

العتادة STAEDTLER permanent marker لا المتابعة STAEDTLER permanent marker المتابعة STAEDTLER وهيها المتابعة St

Lumocolor

#### Lumocolor® permanently sustainable

# **Refill stations**

**REFILL** your markers and highlighters and avoid sending them to landfill.

FRIENDLY

MADE IN YNAM930

**STAEDTLER** Textsurfer classic

և DRY SAFE **STAEDTLER** permanent

- Plastic packaging to be eliminated by the end of 2025
- All cardboard boxes made from +80% recycled material by end-2022
- All STAEDTLER plastic 'stand-up' wallets now made from minimum of 75% rPET
- All PVC boxes to move to PP by 2024
- Lumocolor markers (pen barrels) made from +97% recycled plastic by end-2023
- Fineliner, other markers & highlighters made from +97% recycled plastic by end-2025