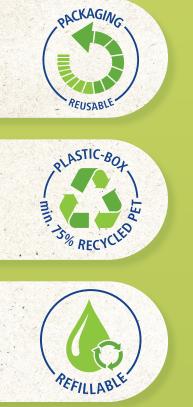

# **Refill stations**

**REFILL** your markers and highlighters and avoid sending them to landfill.

FRIENDLY

MADE IN YNAM930

**STAEDTLER** Textsurfer classic

և DRY SAFE **STAEDTLER** permanent

- Plastic packaging to be eliminated by the end of 2025
- All cardboard boxes made from +80% recycled material by end-2022
- All STAEDTLER plastic 'stand-up' wallets now made from minimum of 75% rPET
- All PVC boxes to move to PP by 2024
- Lumocolor markers (pen barrels) made from +97% recycled plastic by end-2023
- Fineliner, other markers & highlighters made from +97% recycled plastic by end-2025